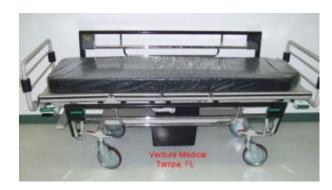

## Midmark 535 Stretcher - Refurbished

The Cost Effective, Completely Refurbished, Midmark 535 Stretcher features Include: Pneumatic Assist Fowler (backrest) 90°, Hydraulic Height Adjustment (foot pedal on foot end of stretcher), Trend/Reverse Trend, Central Brake and Fold-Down Side Rails. Stretcher has a 350 lbs Weight Capacity.

Additional Features: The 535 has 8" Casters for easy maneuverability and control, 12" x 63 ¾" Side Rails, and each Midmark Stretcher comes with a New Pad and Warranty. See below for more information.

The Midmark 535 Stretcher comes completely refurbished with a comprehensive warranty and a new pad.