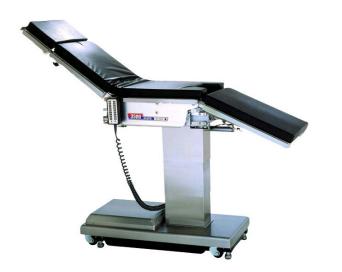

## Skytron 3500 Slide-Top Operating Table -Refurbished

The Skytron 3500 Slide-Top surgical table is a multipurpose operating table that features the ability to perform full body imaging. This table is a great choice for vascular, neuro, urology and orthopedics.

The 3500 slide-top features include: a wired hand control, 21" top slide capability, electro-hydraulic break, C-Arm compatibility, and return-to-level.

Additional functions include:  $\pm$  back,  $\pm$  leg,  $\pm$  height,  $\pm$  tilt, trend/rev trend, and comes with North American side rails which fit most accessories.

The Skytron 3500 slide-top comes completely refurbished with a comprehensive warranty and a new pad set.

- C-Arm Compatible Table Top
- Wired Hand Control
- Return-to-Level Function
- Full Slide-Top
- 500 lbs Weight Capacity
- 180° Table Top Rotation
- Electro-Hydraulic Floor Locks
- North American Side Rails
- Includes New 3 Piece Pad

## **Specifications:**

- Overall Length: 79"
- Overall Width: 21.75"
- Patient Surface Width: 19.75"
- Height Range: 26" 45"
- Weight Capacity: 500 lbs
- Trend/Rev Trend: + 25°/ -20 °
- Back Rest: + 90° / 40°
- Leg Rest: + 2° / -98°
- Lateral Tilt: ± 20°
- Slide-Top: 21"
- Power: 120 V, 300 Watts
- Pad Thickness: 2"