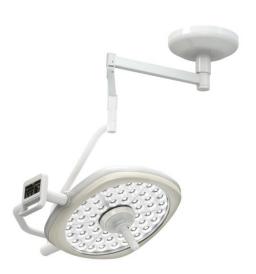

## Luvis M200 LED Surgical Light - New

- Excellent Illumination
- Ergonomic & Friendly Design
- Detachable & Autoclavable Main Handle
- No UV Emission & Cool Light
- Excellent Depth of Illumination
- 4,300k Color Temperature
- Intuitive and Easy Way of Control
- Rotating Central Knob
- Intensity: 120,000 lux
- Color Rendering Index: 95
- Focusable Light Head
- Lightweight Suspension System
- Various Installation Options
  - Ceiling, Mobile, Dual Ceiling Mount

The Luvis M200 LED Surgical Light is the perfect light for any procedure. The M200 features exceptional quality with energy efficient operation.

The 54 LED'S in each light head produce up to 120,000 lux in a pattern that can be adjusted from 7.8" to 11.8". The Luvis Surgical Light also features a control panel that is synchronized with sub-handle for the user to approach the control panel easily during surgery.

## **Specifications:**

- LED's: 54
- CRI: 95
- Color Temperature: 3,800k/4,300k/4,800k
- Head Size: 19.6"
- Focus Size: 7.8" (Circle)/11.8" (Circle)
- Focal Distance: 1M
- Intensity: Max. 120,000lux
- Input Power: 100-240Vac, 60Hz
- Power Consumption: 85W
- LED Life Span: 50,000hr