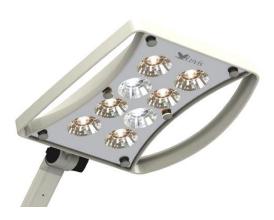

## Luvis E100 LED Exam Light - New

The Luvis E100 LED Exam Light is ideal for medical examinations in smaller spaces. The E100 delivers value through longer life, lower energy consumption and will save the cost of hassled maintenance.

The E100 LED Exam Light features three selectable color temperature options (3,500K, 4,000K, and 4,500K).

The Luvis S200 Exam Light can come in ceiling, mobile and wall configurations and comes with a 2 year mfg. warranty.

- Excellent Illumination
- Ergonomic & Friendly Design
- No UV Emission & Cool Light
- Excellent Depth of Illumination
- 3 Selectable Color Temperature Options
- Intuitive and Easy Way of Control
- Intensity: 60,000 lux
- Color Rendering Index: 95
- Lightweight Suspension System
- Various Installation Options
  - o Ceiling, Mobile, Wall

## **Specifications:**

- LED's: 8
- CRI: 95
- Color Temperature:
  - o 3,500K /4,000K/4,500K
- Head Size: 9.84" x 9.68"
- Focus Size: 7" (Circle)/11.8" (Circle)
- Focal Distance: 1M
- Intensity: Max. 60,000lux
- Input Power: 90-264Vac, 50/60Hz
- Power Consumption: 20W
- LED Life Span: 50,000hr