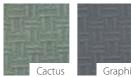

## ORBITZ

Width: 72"(182.88cm) fabric **Repeat:** 0" (0cm) H x 0"(0cm) V

Shown: Railroaded

Woven: 100% Polyester with Antimicrobial Finish

Orbitz fabric is treated with an antimicrobial agent that inhibits and

controls mold and mildew growth.