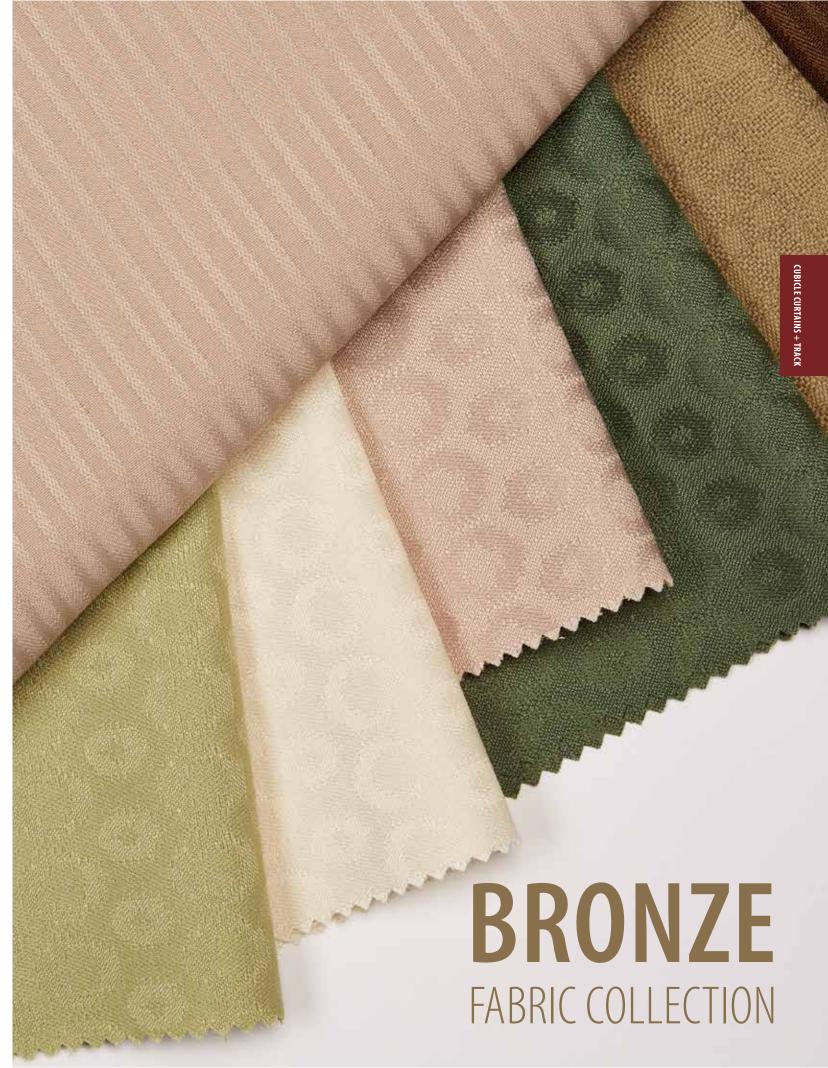

# **BOARDWALK**

**Width:** 72" (182.88cm) fabric **Repeat:** .63" (1.6cm) H x .5" (1.27cm) V

**Shown:** Railroaded

Woven: 100% Polyester, Antimicrobial and Visa®

Finish

Visa® finish resists stains so dirt and discoloration disappear after

Boardwalk fabric is treated with an antimicrobial agent that inhibits

and controls mold and mildew growth.

# **FLORENCE**

**Width:** 72" (182.88cm) fabric **Repeat:** 7" (17.78cm) H x 6.5" (16.51cm) V

**Shown:** Railroaded

Woven: 100% Polyester, Antimicrobial and

Visa® Finish

Visa® finish resists stains so dirt and discoloration disappear after

washing.

Florence fabric is treated with an antimicrobial agent that inhibits

and controls mold and mildew growth.

## **MADISON**

Width: 72" (182.88cm) fabric **Repeat:** 1" (3cm) H x 0" (0cm) V