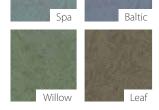

# **SIMPLICITY**

Width: 72" (182.88cm) fabric **Repeat:** 0" (0cm) H x 0" (0cm) V

**Shown:** Railroaded

Woven: 100% Polyester, FR, Antimicrobial and

Visa® Finish

Visa® finish resists stains so dirt and discoloration disappear after

washing.

Simplicity fabric is treated with an antimicrobial agent that inhibits

and controls mold and mildew growth.

Garland

Blue Moon

Willow

Delft

Mocha

Greenmist

use for bedspreads, cubicle curtains, shower curtains + window treatments