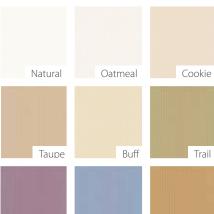

## **MADISON**

Width: 72" (182.88cm) fabric **Repeat:** 1" (3cm) H x 0" (0cm) V Shown: Vertically Seamed

Woven: 52% Repreve® Post-Consumer

Polyester, 48% Polyester

Visa® finish resists stains so dirt and discoloration disappear after

washing.

Madison fabric is treated with an antimicrobial agent that inhibits and controls mold and mildew growth.

Caramel

Taupe

Blue Moon

Moss

use for bedspreads, cubicle curtains, shower curtains + window treatments