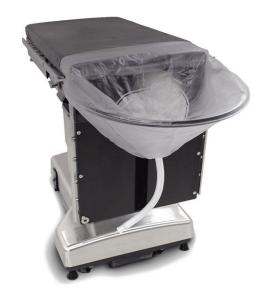

## Surgical Table Accessories

The Rigid Ergonomic Drainage Bag System is designed to fit any North American surgical table and is compatible with all suction systems. Efficient fluid containment for hysteroscopy and cystoscopy procedures.

## Features:

- Integral tissue retention and filter with flexible hose.
- Non-Flexible Support Frame
- · Integral rail clamps and one bag included.
- Sterile & Non-sterile bags available.
- Attaches level w/the surgical table side rails.

## Materials:

- · Non-Flexible, solid stainless steel support frame
- Drainage Bag
- · Integral Rail Clamps