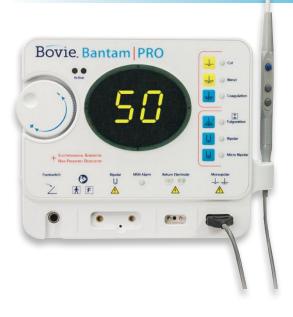

## BOVIE<sup>®</sup> BANTAM|PRO<sup>™</sup>

#### High Frequency Desiccator with 50 watts of Cutting capabilities

Two machines in one convenient package

Adjustable in 1/10th watt increments in the first 10 watts, for the most accurate output available

## Electrosurgical Generator

The Bovie Bantam|PRO, A952, is a High Frequency Desiccator with cutting ability. You might call it a split personality. One half of the unit is a high frequency desiccator, an upgrade to our very popular Aaron® 940. The other half is a Bovie Generator, giving you 50 watts of cutting power and coag capabilities – plenty of power for most cutting procedure performed in the doctor's office.