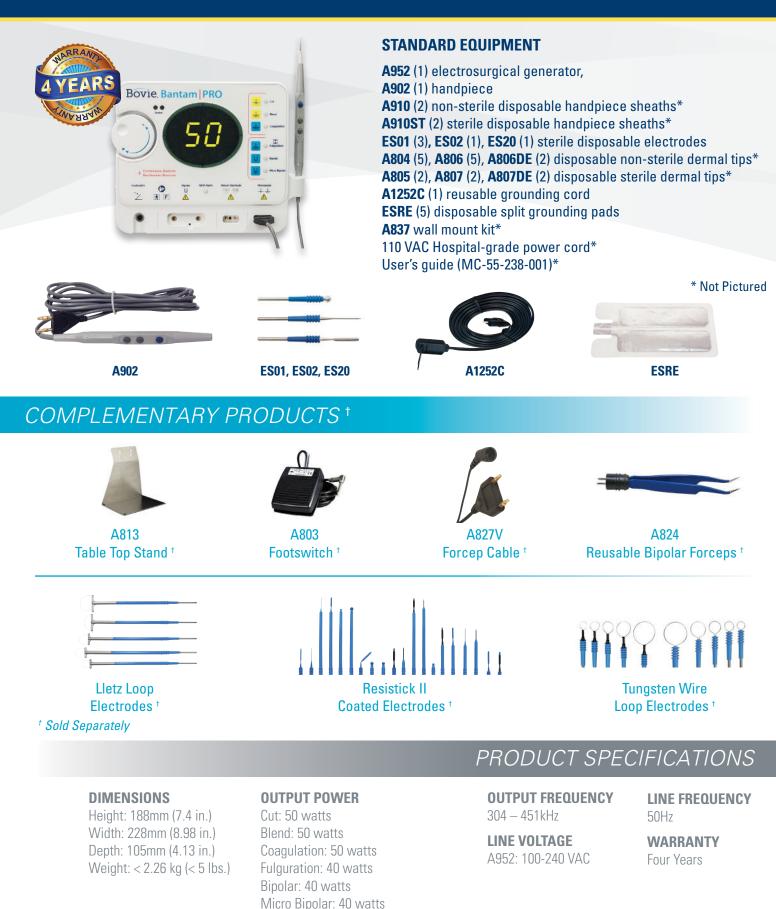

uired when working in the desiccation mode

When in electrosurgical generator mode, the unit features Bovie NEM<sup>™</sup> pad sensing technology which monitors the return electrode for optimum patient protection.

## Electrosurgical Generator

The Bovie Bantam|PRO, A952, is a High Frequency Desiccator with cutting ability. You might call it a split personality. One half of the unit is a high frequency desiccator, an upgrade to our very popular Aaron® 940. The other half is a Bovie Generator, giving you 50 watts of cutting power and coag capabilities – plenty of power for most cutting procedure performed in the doctor's office.



Visit BovieMedical.com/bantampro for more information on the Bovie Bantam|PRO

### **BOVIE<sup>®</sup> BANTAM|PRO<sup>™</sup> A952 ELECTROSURGICAL GENERATOR**