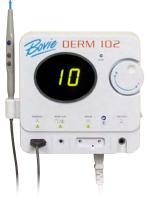

The Bovie® Derm 102 has an additional Bipolar mode offering up to 10 watts of power in 1/10th watt increments.

\*Sold Separately † More styles available

Additional accessories available-contact your Bovie representative for details