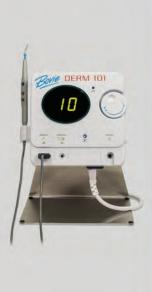

### AMPLE POWER

Ten (10) watts of monopolar power which are adjustable in 1/10<sup>th</sup> watt increments.

### SIMPLICITY

The thoughtfully designed unit allows Practitioners the ability to perform minor skin procedures with an easy-to-operate device, to increase their practice revenue.

### **EQUIPPED**

Packaged complete and ready to use. By the time the practitioners utilize all 18 electrodes they will have paid for the unit, twice.