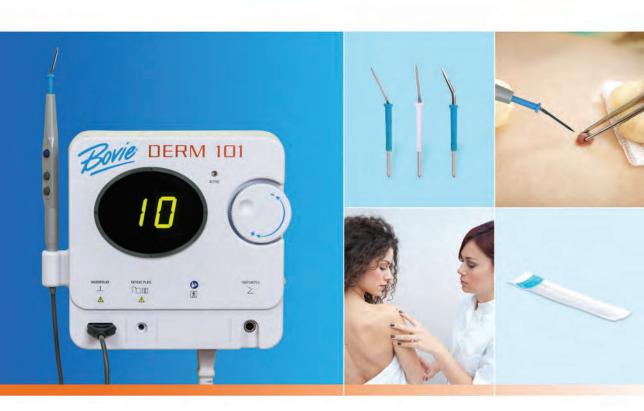

### AMPLE POWER

Ten (10) watts of monopolar power which are adjustable in 1/10<sup>th</sup> watt increments.

### SIMPLICITY

The thoughtfully designed unit allows Practitioners the ability to perform minor skin procedures with an easy-to-operate device, to increase their practice revenue.

### **EQUIPPED**

Packaged complete and ready to use. By the time the practitioners utilize all 18 electrodes they will have paid for the unit, twice.

| DERM 101 Unit                                          | A902 3-Button Handpiece                  | A804 Sharp Dermal Tips,<br>Non-Sterile (5ea)                      | A805 Sharp Dermal Tips,<br>Sterile (2ea)                      |
|--------------------------------------------------------|------------------------------------------|-------------------------------------------------------------------|---------------------------------------------------------------|
|                                                        |                                          |                                                                   |                                                               |
| A806 Blunt Dermal Tips,<br>Non-Sterile (5ea)           | A807 Blunt Dermal Tips,<br>Sterile (2ea) | A806DE Derm-Elite™ Premium<br>Blunt Dermal Tip, Non-Sterile (2ea) | A807DE Derm-Elite™ Premium<br>Blunt Dermal Tip, Sterile (2ea) |
|                                                        |                                          |                                                                   | tanna tanan<br>tanan                                          |
| A910 Disposable Handpiece<br>Sheath, Non Sterile (2ea) | A837 Wall Mount Kit (1ea)                | Medical Grade Power Cord                                          | User Manual (CD Format)                                       |