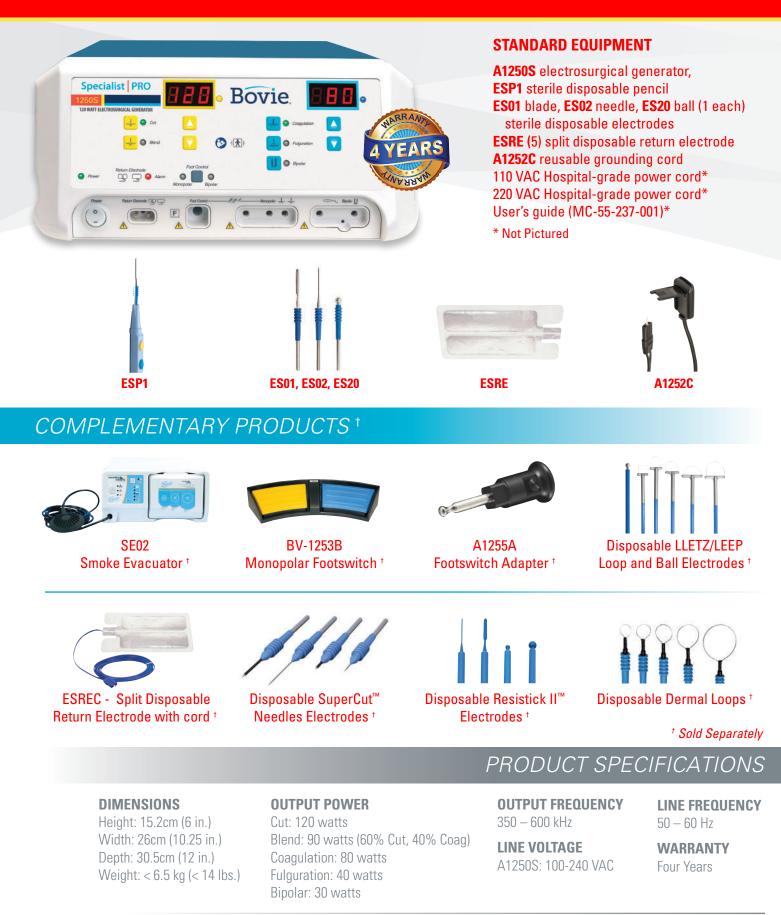

, ER and more.

Bovie NEM<sup>™</sup> neutral electrode monitoring increases patient safety by ensuring proper pad connectivity during procedures.

The Bovie Specialist|PRO is backed by the unmatched **4-year manufacturer warranty,** offered only by Bovie.

The Bovie<sup>®</sup> Specialist Pro is the electrosurgery solution for in demand physician offices and specialty facilities. Designed to operate like an operating room generator in a compact lower watt package. The multipurpose unit is ideal for monopolar and bipolar office surgical procedures.

*Efficiency, Versatility, and Safety* ... Designed benefits for you and your patients



Visit BovieMedical.com/products\_bovie1250s.asp for more information on the Bovie Specialist|PRO.

## **BOVIE® SPECIALIST|PRO ELECTROSURGICAL GENERATOR**