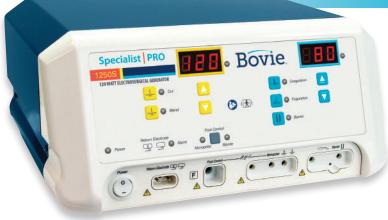

## SPECIALIST|PRO

## Electrosurgical Generator

The Specialist|PRO offers 5 common energy outputs controlled by the new sleek, push-button design, with up to 120 watts of power. The modalities include Cut, Blend, Coagulation, Fulguration and Standard Bipolar.

The Bovie<sup>®</sup> Specialist Pro is the electrosurgery solution for in demand physician offices and specialty facilities. Designed to operate like an operating room generator in a compact lower watt package. The multipurpose unit is ideal for monopolar and bipolar office surgical procedures.

## **BOVIE® SPECIALIST|PRO ELECTROSURGICAL GENERATOR**