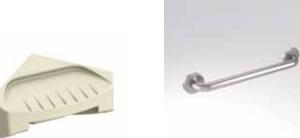

#### Here are the Inpro components that make up the ideal shower system:

**OPTITRAC®** CUBICLE **TRACK** 

SHIELD BY PANAZ **SHOWER CURTAIN** 

**BIOPRISM® SHOWER RECEPTOR** 

**BIOPRISM® SHOWER SURROUND** 

**BIOPRISM® SOAP DISHES** 

**GRAB BARS** 

**SHOWER RINGS** 

**SHOWER RODS**