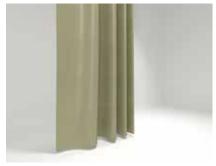

#### **STANDARD**

Standard shower curtains are custom-made to your specifications. Choose from the options below or our Shield by Panaz fabrics.

#### **SECURITY**

Security Shower Curtains are ideal for behavioral health facilities, detention centers, massage schools or lab testing areas. Mesh on top for air/steam circulation, 38" (96.5cm) Super Bio Stat middle and 22" (55.9cm) Rhino Mist bottom. Custom sizes available.