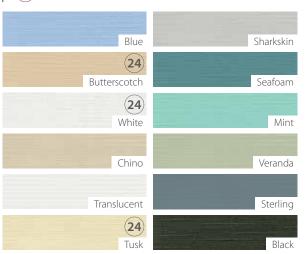

#### **SUPER BIO STAT**

Width: 72.5" (184.15cm) fabric Repeat: 0" Multi-purpose Vinyl

13 Gauge Vinyl

Super Bio Stat is treated with an antimicrobial agent that inhibits and controls bacteria growth

(24) Visit inprocorp.com to order 24-hour curtains now!