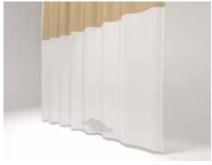

#### ADA

ADA Shower Curtains provide a temporary barrier with outstanding water leak prevention that meets ADA requirements. . Available in Super Bio Stat.

#### **SUPER BIO STAT**

Width: 72.5" (184.15cm) fabric Repeat: 0" Multi-purpose Vinyl

13 Gauge Vinyl

Super Bio Stat is treated with an antimicrobial agent that inhibits and controls bacteria growth

(24) Visit inprocorp.com to order 24-hour curtains now!