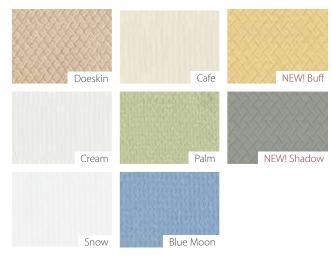

#### **SUPER BIO STAT**

Width: 72.5" (184.15cm) fabric Repeat: 0" Multi-purpose Vinyl

13 Gauge Vinyl

Super Bio Stat is treated with an antimicrobial agent that inhibits and controls bacteria growth

(24) Visit inprocorp.com to order 24-hour curtains now!

#### **CHALET**

Width: 72" (182.88cm) fabric

Repeat: 0"

. 100% Polyester

Visa® finish resists stains so dirt and discoloration disappear after washing. Chalet is treated with an antimicrobial agent that inhibits and controls bacteria/mildew growth