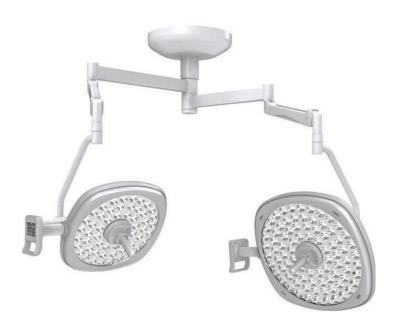

## Luvis M300 Dual Ceiling Mounted LED Surgical Light - New

The Luvis M300 LED Surgical Light is the perfect light for any procedure. The M300 features exceptional quality with energy efficient operation.

The 84 LED'S in each light head produce up to 160,000 lux in a pattern that can be adjusted from 7.8" to 11.8". The Luvis M300 Surgical Light also features a control panel that is synchronized a sub-handle for the user to utilize the control panel easily during surgery.

The Luvis M300 surgical light can come in a single, dual or mobile configuration and includes a 2 year mfg. warranty.

- Excellent Illumination
- Excellent Dilution Effect
- Ergonomic & Friendly Design
- Detachable & Autoclavable Handle
- No UV Emission & Cool Light
- Excellent Depth of Illumination
- 4,300k Color Temperature
- Intuitive and Easy Way of Control
- Rotating Central Knob
- Intensity: 160,000 lux
- Color Rendering Index: 95
- Focusable Light Head
- Lightweight Suspension System
- Various Installation Options
  - Ceiling, Mobile, Dual Ceiling Mount