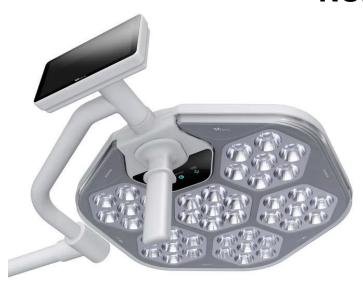

## Luvis S300 LED Mobile Surgical Light - New

The LuvisS300 LED Surgical Light is an ultramodern, full featured surgical light. The S300boasts energy efficient operation, high lux output (130,000) and the modern features you would expect from a surgical light in today's OR environment.

- Excellent Illumination
- Synchronized Control Capable
- Offset Handle
- Ergonomic & Modern Design
- Detachable & Autoclavable Main Handle
- Cool Light
- Excellent Depth of Illumination
- 3 Step Color Temperature (selectable)
- Intuitive and Easily Controlled by User
- Light Field Size Adjustment (3 step)
- Intensity: 130,000 lux
- Color Rendering Index: 96
- Focusable Light Head
- Lightweight Suspension System
- Various Installation Options
  - Single Ceiling, Mobile, Dual Ceiling Mount

## **Specifications:**

• LEDs: 42

• CRI: 96

• Color Temperature: 3.8k, 4.3k, 4.8k

• Head Size: 17.2"

• Focus Size: 5.9" – 9.85" (Circle)

• Focal Distance: 1M

Intensity: Max. 130,000lux