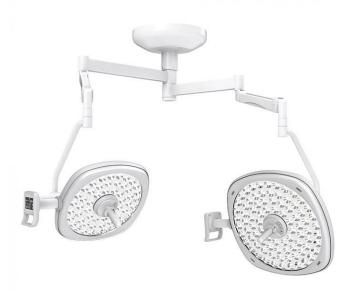

## Luvis M300 LED Dual Surgical Light - New

The Luvis M300 LED Surgical Light is the perfect light for any procedure. The M300 features exceptional quality with energy efficient operation.

The 84 LED'S in each light head produce up to 160,000 lux in a pattern that can be adjusted from 7.8" to 11.8". The Luvis Surgical Light also features a control panel that is synchronized with sub-handle for the user to approach the control panel easily during surgery.

The Luvis M300 surgical light can come in a single, dual or mobile configuration and includes a 2 year mfg. warranty.

- Excellent Illumination
- Ergonomic & User-Friendly Design
- Detachable & Autoclavable Main Handle
- No UV Emission & Cool Light
- Excellent Depth of Illumination
- 4,300k Color Temperature
- Intuitive and Easy to Use Controls
- Rotating Central Knob
- Intensity: 160,000 lux
- Color Rendering Index: 95
- Focusable Light Head
- Lightweight Suspension System
  - Various Installation Options o Ceiling, Mobile, Dual Ceiling
    - Mount