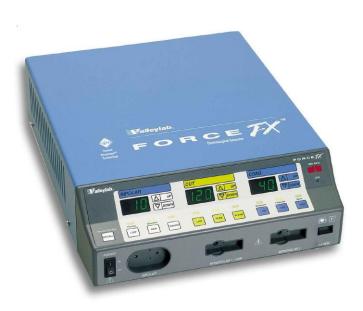

## ValleyLab Force FX Electrosurgical Unit - Refurbished

The ValleyLab Force FX Electrosurgical Unit (ESU) provides a smoother cut through all tissue types and automatically adjusts to changes in tissue, while maintaining the needed power for the surgeon.

Features include: 3 Cutting Modes (Low Cut, Pure Cut, and Blend for Cutting w/ Hemostasis), Instant Response Technology, and Power Efficiency Rating (PER) of 98 for Accurate and Consistent Cut Performance.

The ValleyLab Force FX comes completely refurbished with a comprehensive warranty and includes a Monopolar Footswitch, Powercord and Manual.

- Instant Response Technology
- Auto Adjust to Tissue Changes
- Accurate and Consistent Cutting
- 3 Cutting Modes
  - o Low Cut
  - Pure Cut
  - o Blend
- Power Efficiency Rating (PER): 98
- Accurate and Consistent Cut Performance
- 4 Coag Modes
- Monopolar Footswitch Included
- Bipolar Footswitch and Cart (optional)
- Completely Refurbished