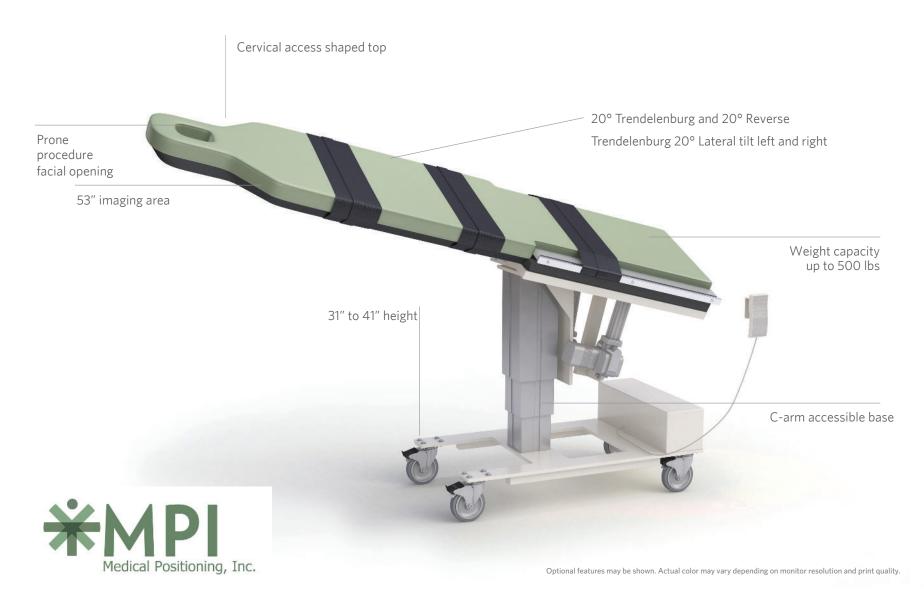

#### STANDARD FEATURES

| Height Adjustability: | Maximum Patient Capacity: | Imaging Area: | Trendelenburg/Reverse Trendelenburg: | Lateral Tilt:      |
|-----------------------|---------------------------|---------------|--------------------------------------|--------------------|
| 31" to 41"            | 500 lbs                   | 53"           | 20°/20°                              | 20° Left and Right |

| Control System: | Braking:                      | Additional Features:                                      |                                                      |                       |
|-----------------|-------------------------------|-----------------------------------------------------------|------------------------------------------------------|-----------------------|
| Hand Controller | Individual<br>Locking Casters | Cervical Access Shaped Top Prone Procedure Facial Opening | Carbon Fiber Top and 2" Pad<br>Patient Safety Straps | C-arm Accessible Base |