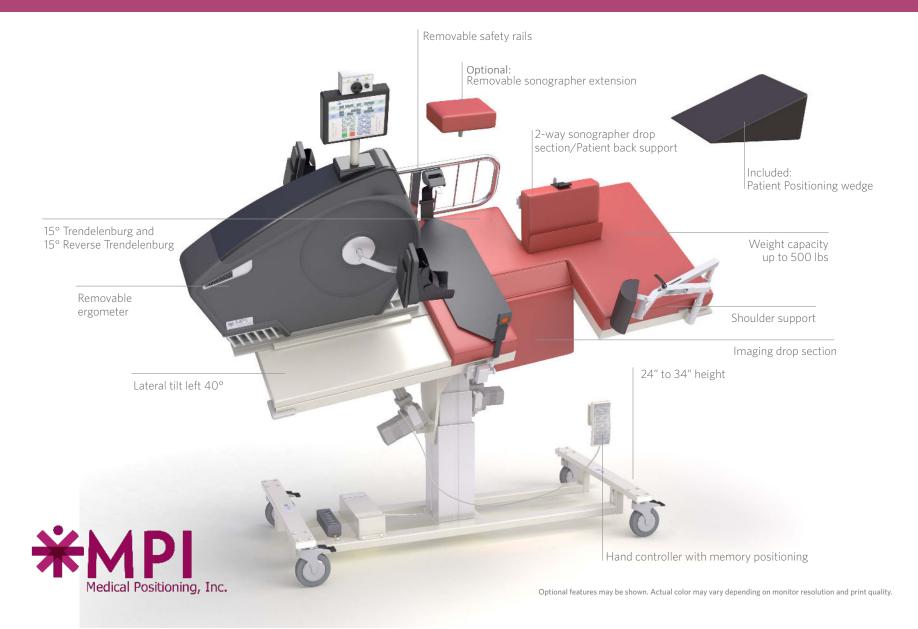

## Stress **EchoBed**.

| STANDARD FEATURES                                |                                                                                      |           |                                                                                          |                                                                                      |                                                                                                                                                                                                                                   |                                                                                                                                                                                    |                                                                                                                                                                       |  |
|--------------------------------------------------|--------------------------------------------------------------------------------------|-----------|------------------------------------------------------------------------------------------|--------------------------------------------------------------------------------------|-----------------------------------------------------------------------------------------------------------------------------------------------------------------------------------------------------------------------------------|------------------------------------------------------------------------------------------------------------------------------------------------------------------------------------|-----------------------------------------------------------------------------------------------------------------------------------------------------------------------|--|
| Height Adjustability:                            | Maximum Patient Capacity:                                                            |           | Drop Sections:                                                                           |                                                                                      | Trendelenburg/Reverse Trendelenburg:                                                                                                                                                                                              |                                                                                                                                                                                    | Lateral Tilt Left:                                                                                                                                                    |  |
| 24" to 34"                                       | 500 lbs                                                                              |           | Imaging Drop Section<br>Sonographer Drop                                                 | ו                                                                                    | 15°/15°                                                                                                                                                                                                                           |                                                                                                                                                                                    | 40°                                                                                                                                                                   |  |
| Control System:                                  | Section Braking: Ergonomic Features:                                                 |           | Additional Features:                                                                     |                                                                                      |                                                                                                                                                                                                                                   |                                                                                                                                                                                    |                                                                                                                                                                       |  |
| Hand Controller<br>with Memory<br>Positioning    | Individual 2-Way Sonographer<br>Locking Casters Drop Section/Patient<br>Back Support |           | Section/Patient                                                                          | Safety Rails<br>Safe-T-Wedge<br>Patient Safety Strap<br>Paper Roll Holder and Cutter |                                                                                                                                                                                                                                   | Removable Ergometer with<br>computer controller designed<br>for stress echocardiograms,<br>including 10 preset protocols,<br>4 programmable protocols,<br>1 manual protocol, and a |                                                                                                                                                                       |  |
| PRODUCT SPECIFIC                                 | Width: Weight:                                                                       |           |                                                                                          | Shoulder support                                                                     |                                                                                                                                                                                                                                   | patient coach with visual and auditory prompts.                                                                                                                                    |                                                                                                                                                                       |  |
| 78"                                              | 30" 465 lbs                                                                          |           |                                                                                          | PRODUCT BENEFITS                                                                     |                                                                                                                                                                                                                                   |                                                                                                                                                                                    |                                                                                                                                                                       |  |
| Foam:                                            | Electrical:                                                                          |           | Vinyl:                                                                                   |                                                                                      | Induces symptoms at<br>lower heart rates<br>Provides imaging during<br>intermediate stages to identify<br>the ischemic threshold<br>Improves diagnostic capabilities<br>for valvular pathology and<br>pulmonary vascular problems |                                                                                                                                                                                    | Avoids the need for<br>post-exercise transfer<br>Evaluates diastolic pressures<br>and manages heart failure<br>patients<br>4 point safety system<br>Bariatric capable |  |
| California Technical<br>Bulletin 117 - Section E | Hz, 2.6A Max N                                                                       |           | California T.B. 117-2013<br>NFPA 260- Cover<br>Fabric – Class I<br>UFAC Fabric – Class I |                                                                                      |                                                                                                                                                                                                                                   |                                                                                                                                                                                    |                                                                                                                                                                       |  |
|                                                  |                                                                                      |           |                                                                                          |                                                                                      |                                                                                                                                                                                                                                   |                                                                                                                                                                                    |                                                                                                                                                                       |  |
| CERTIFICATIONS                                   |                                                                                      |           |                                                                                          | Eliminates rapidly falling heart<br>rates seen post-treadmill                        |                                                                                                                                                                                                                                   |                                                                                                                                                                                    |                                                                                                                                                                       |  |
| Industry Standards: Warranty                     |                                                                                      | /arranty: | Standard Color:                                                                          | OP                                                                                   | TIONAL FEATURES                                                                                                                                                                                                                   |                                                                                                                                                                                    |                                                                                                                                                                       |  |
| UL 60601-1, CAN/CSA C22.2 No. 601.1 5 Years      |                                                                                      | Years     | Latch<br>GUA-1304                                                                        |                                                                                      | ometer Storage Cart<br>ometer Insert Pediatric/<br>riatric Adapter                                                                                                                                                                | Padded /                                                                                                                                                                           | nd Holder<br>Arm Board<br>oher Extension                                                                                                                              |  |