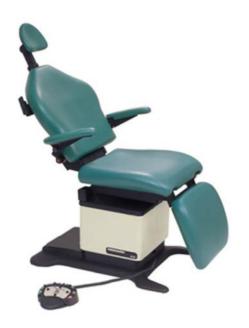

## Midmark 419 ENT Chair Refurbished

- Modern Design
- Narrow Headrest
- Slim Backrest
- Foot Control
- Electrically Operated
- +/- Height, +/- Backrest
- +/- Foot, +/- Tilt
- 22.5" Low Height
- Adjustable, Articulating Headrest
- Auto-Return
- Armrests
- Completely Refurbished

The Midmark 419 Power Exam Chair is ideal for Dermatologists, Plastic Surgeons, Oral or Maxillofacial Surgeons and all healthcare professionals requiring maximum access to a patient's head and neck. It features a narrow neck area and a unique, slim backrest, for a large work surface and greater legroom for improved patient access and comfort.

The Midmark 419 Power Exam Chair powers all the way down to 22 3/8" so patients can easily get on and off the chair, without the need to be lifted. Once the patient is on the chair, it powers up to as high as 40 3/8", so physicians won't have to bend or stoop to perform their procedure.

The Midmark 419 comes completely refurbished with a comprehensive warranty and new upholstery.