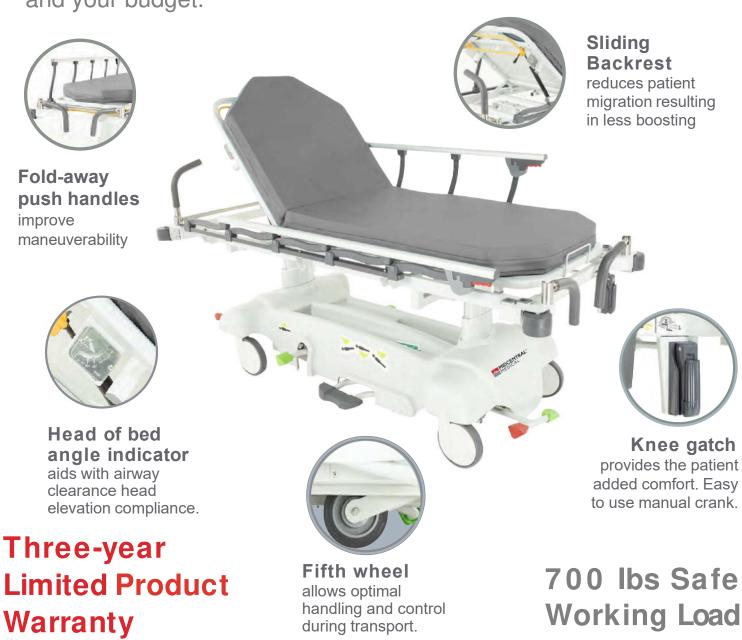

# Designed for Outstanding Mobility & Safety

A feature-rich standard configuration to meet your needs and your budget.

### Standard Features

- 700 lbs weigh capacity
- 28-inch width patient deck
- Fifth wheel
- Knee Gatch / Recovery Position (on Examination and Recover configuration only \*)
- Fold-away push handles on head-end
- Sliding backrest
- Permanently mounted IV pole at head-end, 2 hooks
- Angle indicators for head of bed and trend
- 8-inch integral casters with wheel covers
- Pneumatic assisted backrest
- Trendelenburg and reverse trendelenburg
- Central-locking brake system
- Brake and steer pedals on head and foot ends
- Hydraulic elevation control pedals on both sides
- Fold down siderails
- 4 integrated IV sockets
- Drainage bag holders
- Bumper wheels on each corner
- Patient storage tray on base
- · Oxygen tank holder on base
- 4" Comfort Series Pad

### Warranty

Three-year limited product warranty

| MCM9010 | Premium Transport/Recovery Stretcher, Knee Gatch, IV Pole, Base Oxygen |
|---------|------------------------------------------------------------------------|
|         | Tank Holder, 700 lbs. weight capacity                                  |
| MCM9022 | Foldable Push Handles on Foot End                                      |
| MCM9023 | Removable IV Pole, adjustable height, 2 Hooks                          |
| MCM9024 | Chart Holder                                                           |
| MCM9025 | Side Rail Pads                                                         |
| MCM9026 | Deck Mounted Oxygen Tank Holder                                        |