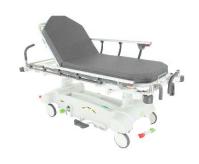

STRETCHER

# Designed for Outstanding Mobility & Safety

A feature-rich standard configuration to meet your needs and your budget.







# **Examination and Recovery Configuration**

Includes Knee Gatch Recovery Position

### Standard Features

- 700 lbs weigh capacity
- 28-inch width patient deck
- Fifth wheel
- Knee Gatch / Recovery Position (on Examination and Recover configuration only \*)
- Fold-away push handles on head-end
- Sliding backrest
- Permanently mounted IV pole at head-end, 2 hooks
- Angle indicators for head of bed and trend
- 8-inch integral casters with wheel covers
- Pneumatic assisted backrest
- Trendelenburg and reverse trendelenburg
- Central-locking brake system
- Brake and steer pedals on head and foot ends
- Hydraulic elevation control pedals on both sides
- Fold down siderails
- 4 integrated IV sockets
- Drainage bag holders
- Bumper wheels on each corner
- Patient storage tray on base
- · Oxyg